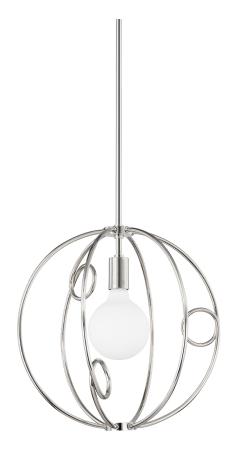

# **ALANIS**

#### H485701S-PN

Light pours through the open globe design of this sophisticated cage pendant. Unexpected loops throughout add just the right amount of whimsy. Alanis comes in three sizes so you're sure to find a perfect fit.

#### **DIMENSIONS**

Height: 16.75"

Width/Diameter: 16.5"

Minimum Height: 20.75"

Maximum Height: 56.75"

Canopy/Backplate: 5.25"

Hanging Type: 1-3" / 1-6" / 1-12" / 1-18" Stems

Product Weight: 5lb