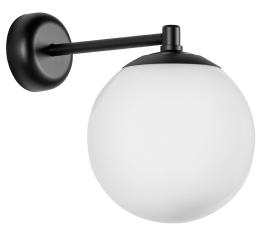

# LAGUNA GL12MMB-2-2A12MB

An antique design is modernized in the stylish Laguna. Suspended from a simple rod with a small cap, the focal orb-shaped shade creates a soft, ambient glow across entries and walkways. Available as a pendant light in two sizes and as a wall-mounted fixture, Laguna features a sleek Matte Black finish that adds to its enduring appeal.

### DIMENSIONS

| Height: 16.06"      |
|---------------------|
| Width/Diameter: 12" |
| Length: 18"         |
| Minimum Height: "   |
| Maximum Height: "   |
| Canopy/Backplate: " |
| Hanging Type:       |
| Product Weight: 5lb |