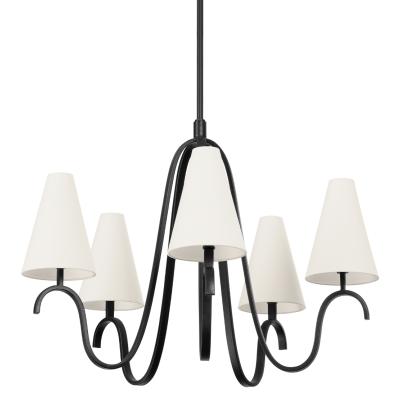

Traditional off-white linen shades contrast against soft, swooping Forged Iron metalwork to create the perfect transitional piece. Available as a one-light sconce and three- or five-light chandelier, Melor adds chic style to any interior.

### DIMENSIONS

Height: 31" Width/Diameter: 40.5" Minimum Height: 38.75" Maximum Height: 83.25" Canopy/Backplate: 6.5" Hanging Type: 1-6" / 2-12" / 1-18" Stems Product Weight: 15.4lb