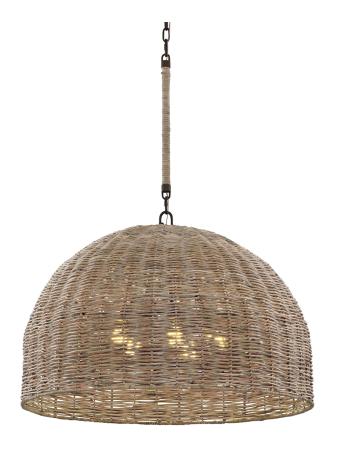

# **HUXLEY**

#### F6905-TBZ

Cords of faux rattan are expertly wrapped to create the classic dome shape of the Huxley chandelier and pendant. This fixture features ar array of lights shining through the organically-inspired shade. Huxley creates a fresh and earthy focal point. SKU's F2024-TBZ and F2034-TBZ are wet-listed for outdoor use; the rest of the family features genuine rattan and is intended for interior use only. \*Due to the one-of-a-kind nature of the medium, exact colors and patterns may vary slightly from the image shown.