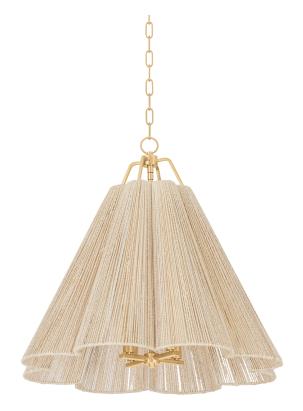

#### F3428-VGL

Embodying breezy sophistication, Sonoma features a textural scalloped design woven from Bleached Abaca rope. The bell-shaped shade is scalloped and suspended by delicate metalwork. Available as 3 and 4-light pendants, as well as a 1-light sconce, Sonoma creates a fresh inviting lighting experience.

\*Due to the one-of-a-kind nature of the medium, exact colors and patterns may vary slightly from the image shown.

## **FINISHES**

Vintage Gold Leaf (VGL)

### **DIMENSIONS**

Height: 25.5"

Width/Diameter: 27.5"

Length: "

Minimum Height: 28.75" Maximum Height: 99" Canopy/Backplate: 5.5" Hanging Type: 72" Chain Product Weight: 11lb