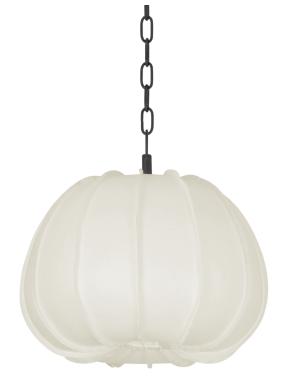

# BAYU F2616-FOR

Crafted from handmade paper, the biomorphic form of Bayu floats like a cloud. The natural translucency allows light to seep through the shade, creating a gentle glow. The distinctive vertical seams lend an artisanal note, while the Forged Iron chain feels substantial and antique. Available in two sizes, Bayu provides a poetic and tranquil lighting experience.