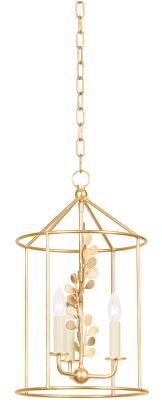

# ADRIENNE

F1812-VGL

A botanical influence give these recognizable lantern and wall sconce silhouettes a fresh feel and a pretty, organic vibe. Smooth leaf shapes travel vine-like up and through the center of the lantern candlesticks and white linen sconce shade. A beautiful warm light reflects off the Vintage Gold Leaf finish.