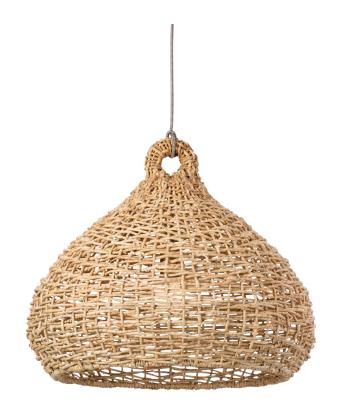

#### F1523-PBR

Lechlan takes the silhouette of an acorn cap and gives it a twist. Handwoven from Natural Kalas Abaca in a dense crosshatch pattern, the shade features a decorative loop at the top. A fabric-covered cord wraps through the loop, complementing the laid-back energy of the design. Available in two sizes, this pendant light provides a warm welcome home.