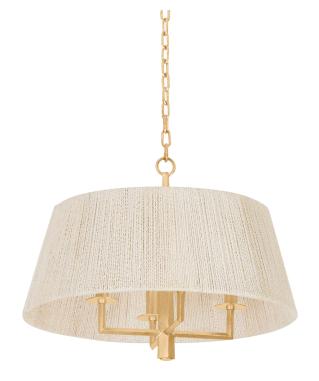

#### F1420-VGL

French Riviera finesse meets mid-century modernism in the Azar pendant. The large drum shade is wrapped entirely in Bleached Abaca cord, allowing light to shine through. Finished in Vintage Gold Leaf, the angular frame takes its cues from vintage iron lighting as it peaks out from under the shade. Available in two sizes with either 4 or 6 lights, Azar provides a sophisticated lighting experience.

### **FINISHES**

Vintage Gold Leaf (VGL)

#### **DIMENSIONS**

Height: 15.75"

Width/Diameter: 20.5"

Length: "

Minimum Height: 18.25" Maximum Height: 89" Canopy/Backplate: 5.5" Hanging Type: 72" Chain Product Weight: 8.8lb