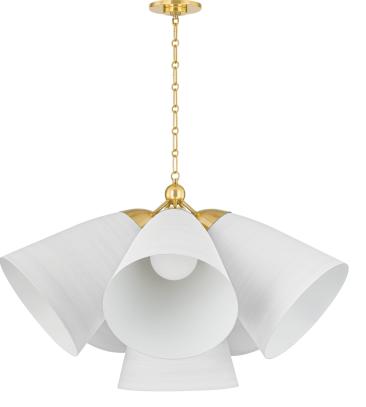

# BRONSON BKO1502-AGB/WP

A refined bell-shaped fixture with a modern edge, Bronson features a sleek, tapered silhouette crafted from clean White Plaster. The opaque materiality and funnel shape creates a powerful downlight to fill a large area. Accented by the inviting warmth and reflective nature of Aged Brass, including a large cap and finial, it evokes an organic feel. Available as a chandelier or pendant in two sizes. Part of our Becki Owens collection.

# FINISHES

Aged Brass/white Plaster (AGB/WP)

## DIMENSIONS

Height: 23.25" Width/Diameter: 37.5" Length: " Minimum Height: 27" Maximum Height: 82" Canopy/Backplate: 6" Hanging Type: Product Weight: 20.28lb