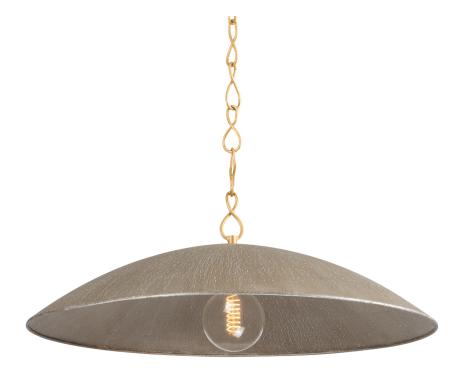

# EVE BKO1401-VGL/TWL

With a sculptural dome shape and thoughtful materiality, Eve embodies a purity of design. The Textured Warm Silver Leaf creates a stylish finish that feels organic and fresh. In both available sizes, this pendant light creates an impact with its warm glow and understated elegance. Part of our Becki Owens collection.

# FINISHES

Vintage Gold Leaf/ Textured Warm Silver Leaf (VGL/TWL)