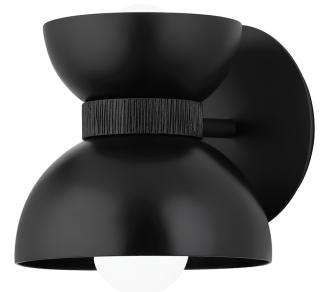

# POMONA B7891-SBK

Pomona's curvy, hourglass form is cinched at the center by a ribbon of metal that adds a touch of texture to this otherwise smooth desigr A gentle glow reflects off the soft black finish. This sleek, soothing two-light sconce casts beautiful light up and down.

#### DIMENSIONS

Height: 9.5" Width/Diameter: 8.25"

Canopy/Backplate: 7" Hanging Type: Product Weight: 4.4lb