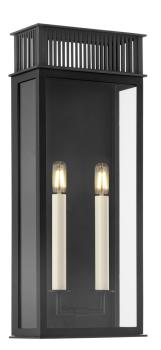

# **GRIDLEY**

#### B6022-TBK

Inspired by vintage gas lanterns, the subtle details of Gridley nod to the past, while the slim box silhouette feels fresh and modern. The vented roof adds a touch of style to the otherwise minimal design, which is finished in Textured Black. Available in three sizes, Gridley complements any outdoor space with timeless simplicity.

### **DIMENSIONS**

Height: 22.25"

Width/Diameter: 9.25"

Length: "

Minimum Height: "
Maximum Height: "
Canopy/Backplate: 8.5"

Hanging Type:

Product Weight: 10.6lb