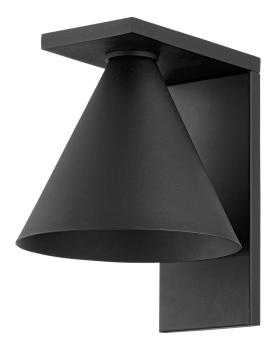

A conical shade is suspended like a bell from an L-shaped backplate in the streamlined Sean. The minimalist construction of the sconce, paired with an all-over Textured Black finish, creates a versatile and highly functional fixture for exterior use. Available in two sizes, Sean i designed to comply with Dark Sky requirements, prioritizing a reduction of light pollution.

## DIMENSIONS

Height: **8.75**" Width/Diameter: **7**" Length: " Minimum Height: " Maximum Height: " Canopy/Backplate: **4.75**" Hanging Type: Product Weight: **2.23lb** 