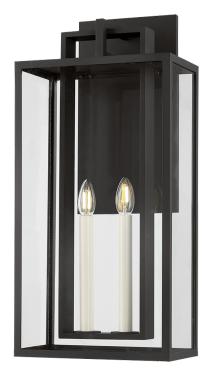

Clean lines, negative space, and a minimal rectangular backplate define the layered frame of the Amire sconce. Within the open, airy silhouette, slender off-white candles are encased by clear glass panels, optimizing illumination. The Textured Black finish brings a sense of modern elegance to any exterior. Amire is available as a 1-light sconce or a 2-light sconce in two sizes.

### DIMENSIONS

Height: 20" Width/Diameter: 9.5" Length: " Minimum Height: " Maximum Height: " Canopy/Backplate: 7.5" Hanging Type: Product Weight: 9.73lb