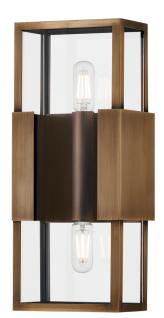

#### B2913-PBR

A refined interpretation of a vintage box lantern, Santa Clara focuses on maximizing the light and transparent feel of this piece while also celebrating the minimal Patina Brass metalwork. The flanges that extend from the backplate support the minimal glass box-like jewelry clasps. Available in two sizes featuring 2 lights each, as well as a 4-light version, this exterior wall light provides a warm welcome home.

### **FINISHES**

PATINA BRASS (PBR)

### **DIMENSIONS**

Height: 13.25"

Width/Diameter: 5.5"

Length: "

Minimum Height: "
Maximum Height: "
Canopy/Backplate: 5"

Hanging Type:

Product Weight: 4.62lb