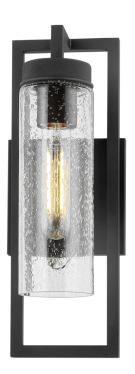

#### B2813-TBK

An expression of architectural geometry, Chester features a graphic composition with a pared-back silhouette and clean, bold lines. The sleek, industrial quality of the Textured Black frame is balanced by a Clear Seeded Glass cylinder that serves as a shade for the light source. Available in two sizes, this sconce adds understated style to modern exteriors.

#### **DIMENSIONS**

Height: 13"

Width/Diameter: 4.75"

Length: "

Minimum Height: "
Maximum Height: "
Canopy/Backplate: 4.75"

Hanging Type:

Product Weight: 2.2lb