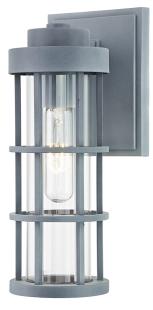

Designed in collaboration with Becki Owens, Mesa strikes the perfect balance between industrial and coastal. Linear in form, the nautical shade is finished in textured black or weathered zinc. Available in two sizes. Wet rated.

#### FINISHES

TEXTURED BLACK (TBK) WEATHERED ZINC (WZN)

### DIMENSIONS

Height: 11.5" Width/Diameter: 4.75"

Canopy/Backplate: 0" Hanging Type: