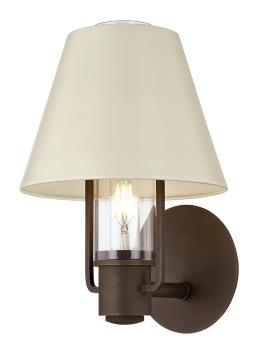

#### B1613-BRZ/SSD

The addition of a tapered shade makes this familiar uplight hurricane sconce feel fresh yet still extremely usable. Just a hint of the clear glass housing peeks out from above the earthy Soft Sand shade. The minimal, clean-lined metalwork comes in Patina Brass and Bronze finishes. Part of our Lauren Liess collection.