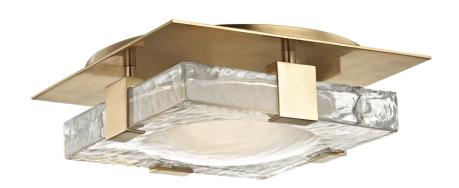

#### 9811-AGB

Bourne's visual heft makes a statement. A very thick pane of glass, etched with a concave divot on its back and clear with a convex moun on its front, is mounted to a canopy or floating backplate, making for a mood-enhancing light diffusion.

#### **FINISHES**

Aged Brass (AGB) Polished Nickel (PN)