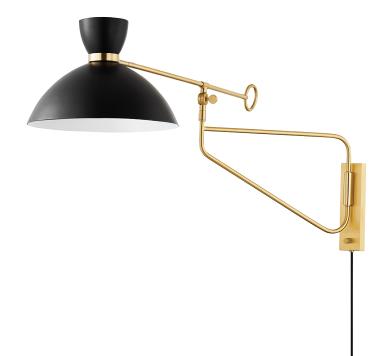

# CRANBROOK

8514-AGB/SBK

This portable wall sconce is functional—it has a full-range dimmer and pivots at two points, extending the fixture from the wall and adjusting the height of the Soft White or Black shade. It is also beautiful with metal details, slender curved arms and an Aged Brass band that transforms what would be a traditional dome shade into a pretty hourglass silhouette.

### FINISHES

Aged Brass/soft Black (AGB/SBK) AGED BRASS/SOFT WHITE (AGB/SWH)

#### DIMENSIONS

Height: 20.75" Width/Diameter: 14.25" Length: " Minimum Height: " Maximum Height: " Canopy/Backplate: 3" Hanging Type: Product Weight: 9.24lb