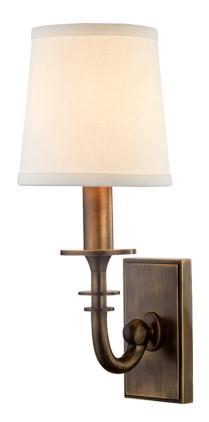

#### 8400-DB

We streamline a mid-century Italian sconce into a single work of cast brass. With a small backplate and an arm that scrolls gently back to meet it, Carroll is a modern and refined sconce.

### **FINISHES**

Aged Brass (AGB) Distressed Bronze (DB) Polished Nickel (PN)

### **DIMENSIONS**

Height: 13"

Width/Diameter: 5"

Canopy/Backplate: 0"

Hanging Type: Product Weight: 2lb