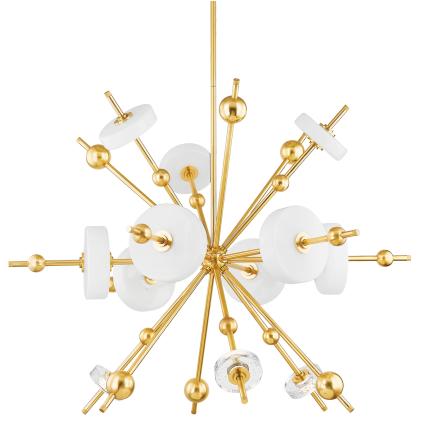

# MAYNARD 8145-AGB

Machine precision and slim LED profiles provide a sleek update to an iconic mid-century silhouette. Glass ornaments, hand-blown from either seedy opal glass or seedy etched glass, stack in totemic formations along the slim arms of this chandelier. An Aged Brass finish elevates the fixture, balancing the playfulness with a note of luxury. Maynard is available as an 8, 12-light chandelier, 6-light linear, or a 3-

#### **FINISHES**

light sconce.

Aged Brass (AGB)

#### DIMENSIONS

Height: 32" Width/Diameter: 44.5" Length: " Minimum Height: 39.5" Maximum Height: 78.5" Canopy/Backplate: 6" Hanging Type: 1-3" / 1-6" / 1-12" / 2-18" Stems Product Weight: 45.82lb