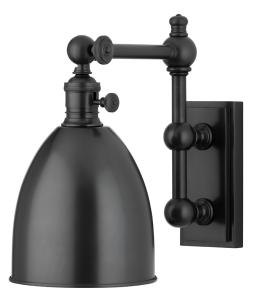

# ROSLYN 761-OB

Our Roslyn family offers a handsomely constructed, beautifully finished array of adjustable wall sconces. Attractively shaped shades, tactil switches, and articulated arms all make this vintage industrial-inspired set a pleasing addition to a room. Roslyn's versatility lends it to a variety of purposes.

## DIMENSIONS

Height: 11" Width/Diameter: 6"

Canopy/Backplate: 0" Hanging Type: Product Weight: 5lb