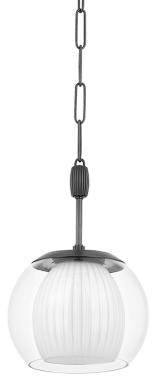

#### 7310-DB

Inspired by nature, the retro silhouette of Clementon features a single orb accented by graceful details. The exterior shade is molded fron clear glass, while the opal shiny glass interior features elegant fluting. Finished in Aged Brass, Clementon can make a fresh statement alone or be grouped above a countertop.

#### DIMENSIONS

Height: 16.75" Width/Diameter: 11" Length: " Minimum Height: 21.5" Maximum Height: 72" Canopy/Backplate: 5.25" Hanging Type: 54" Chain Product Weight: 8.11lb