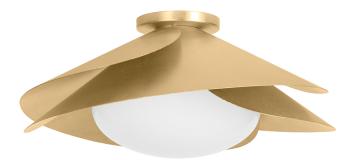

# BROOKHAVEN

7215-VGL

Overlapping petals of Vintage Gold Leaf swirl to form an artful yet sophisticated floral shade that draws the eye from any angle. Light from the opal glossy glass globe reflects off the petals to fill a space with a warm, golden glow. Brookhaven is available as a flush mount and pendant in two sizes.

#### FINISHES

Vintage Gold Leaf (VGL)

### DIMENSIONS

Height: 7.5" Width/Diameter: 15.25"

Canopy/Backplate: **4.75**" Hanging Type: Product Weight: **8.8lb** 