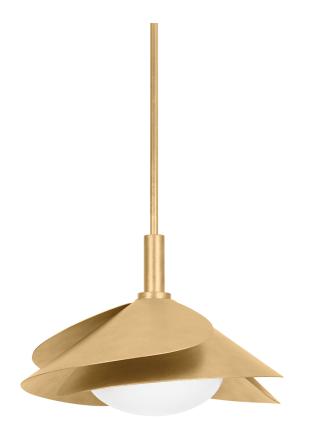

# **BROOKHAVEN**

7208-VGL

Overlapping petals of Vintage Gold Leaf swirl to form an artful yet sophisticated floral shade that draws the eye from any angle. Light from the opal glossy glass globe reflects off the petals to fill a space with a warm, golden glow. Brookhaven is available as a flush mount and pendant in two sizes.