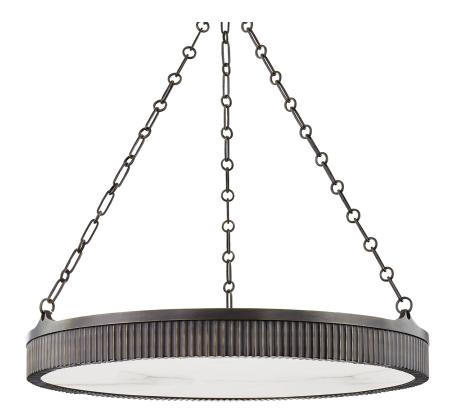

# **LYNDEN**

#### 532-DB

\*Due to the one-of-a-kind nature of the medium, exact colors and patterns may vary slightly from the image shown.

## **DIMENSIONS**

Height: 4.25"

Width/Diameter: 30"

Minimum Height: 22"

Maximum Height: 56.5"

Canopy/Backplate: 5"

Hanging Type:

Product Weight: 51.04lb

#### **GLASS**

Attachment:

Glass 1: Alabaster

Glass 2: