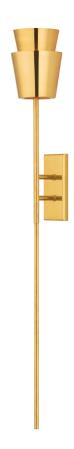

# **BUENOS AIRES**

457-01-VB

A classic sconce design with a mid-century twist that brings a dose of vintage glamor to modern interiors. Its slender, elongated stem draws inspiration from botanical forms, blossoming into a distinctive double-layer inverted cone. The Vintage Brass finish completes the sconce with a bold, luxurious flourish.