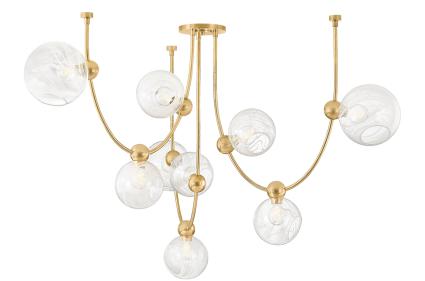

# **ASTRAIA**

450-67-VB

Resembling celestial bodies in the sky, the sparkling Astraia chandelier suspends elegantly from the architecture of a room. Swooping in different directions, the delicate Vintage Brass stems create an evenly scattered composition with 6 or 9 Remolino Blanco glass globes. The choice between multiple stem sizes results in a bespoke appearance with a more tightly arched or rounded silhouette. The swirling effect of the handblown glass complements the fixture, emphasizing its artisanal nature.

# **DIMENSIONS**

Height: 43"

Width/Diameter: 66.75"

Length: "

Minimum Height: 43" Maximum Height: 61" Canopy/Backplate: 7.75"

Hanging Type: 6-6" / 6-12" Stems

Product Weight: 37.62lb