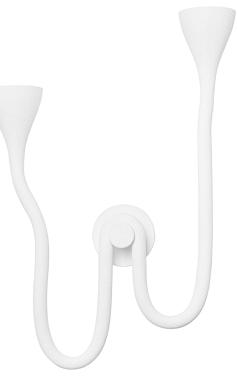

# ANASTASIA

406-02-GSW

Sculptural and stunning, Anastasia is artwork that happens to be lighting. Smooth arms in textured white gesso swoop and swerve their way up the wall and around the simple round baseplate. This fluid form also has function—a bright uplight pours from the top of this chic sconce that is sure to spark conversation.