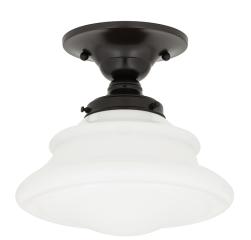

# **PETERSBURG**

#### 3409F-OB

Evoking vintage schoolhouse glass, Petersburg features a mouth-blown glossy opal diffuser. To create this elaborate shape, a skilled artisa works molten glass into a special form called a "paced mold," which is simultaneously turned by an assistant. With careful timing, the team produces a seamless piece of beautifully detailed glasswork.

#### **FINISHES**

Old Bronze (OB)

#### **DIMENSIONS**

Height: 8"

Width/Diameter: 9.5"

Canopy/Backplate: 5.5"

Hanging Type: Product Weight: 6lb

Attachment: Thumb Screw

Glass 1: Glass Glass 2: