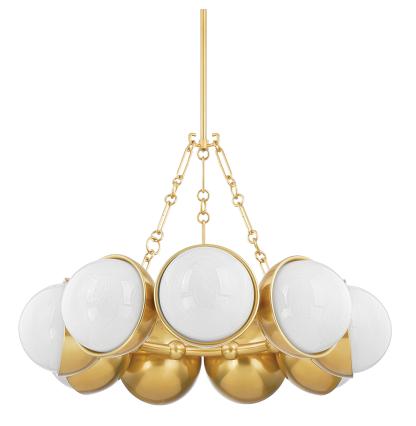

# **ALTHEA** 340-34-VPB

Taking inspiration from classic jewelry, the Althea wall sconce and chandelier features cloud glass globes topped by Vintage Polished Brass caps. The shades of the chandelier are arrayed around a ring and hung with intricate chainwork.