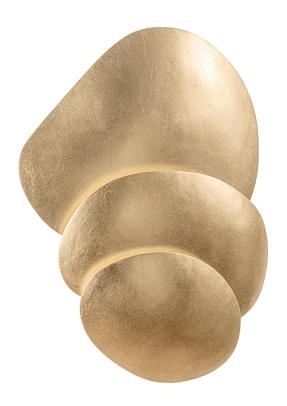

#### 339-03-VGL

Reminiscent of stacked stones, Akemi features a series of layered, rounded forms clustered around a light source. Light washes over the forms as well as the wall creating a soft, beautiful glow. This wall-mounted sconce is available in Vintage Gold Leaf, Warm Silver Leaf and Gesso White finishes to add a modern, natural style to any space.