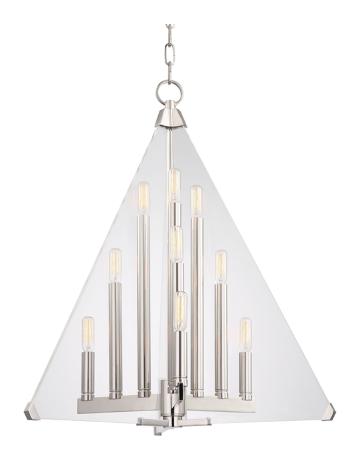

#### 3339-PN

The power of the number three resonates throughout the history of storytelling and mythology. Triad plays with the number three in visual form. Three blades of thick clear acrylic intersect arms bearing three candles each. A touch of finish to the lower edges of the acrylic fins provides a satisfying accent that ensures they don't get lost.

### **FINISHES**

Polished Nickel (PN)

#### **DIMENSIONS**

Height: 28"

Width/Diameter: 24"

Minimum Height: 31.5"

Maximum Height: 87"

Canopy/Backplate: 5.5"

Hanging Type: 54" Chain

Product Weight: 25lb

#### **GLASS**

Attachment:

Glass 1: Acrylic

Glass 2:

## **LAMPING**

Bulb 1

Socket: E12 Candelabra Base Bulb: 9 • 40 Watt Max

Voltage: 120 VAC UL Rating: UL Damp