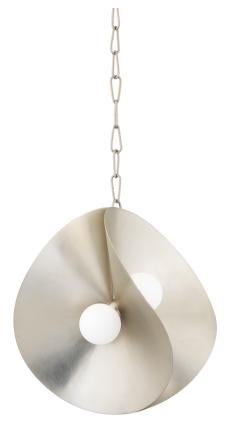

With its panoramic lighting, striking design and stand-out materials, Peony is anything but a wallflower. Handcrafted pieces of gold or silver leaf delicately wrap around opal glass globes. Soft light reflects off the rich metal, adding to the fixture's elevated organic feel.