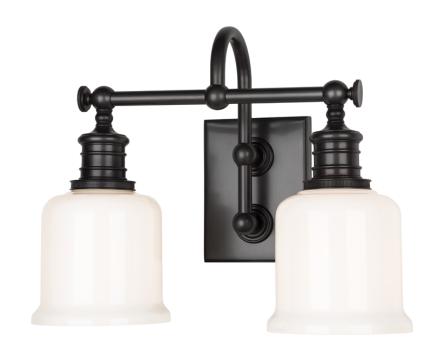

### 1972-OB

Keswick's combination of strength and refinement is equally at home in a country manor or an urban apartment. We double-mount the sconce's gooseneck arm to create a durable and appealing design. Bell-shaped glass, cast swivels, and straight-line knurling on the socker holders enhance Keswick's vintage character.

\*Please note that the knob above the socket holder is purely decorative.

#### **DIMENSIONS**

Height: 11"

Width/Diameter: 13.5"

Canopy/Backplate: 0"

Hanging Type: Product Weight: 5lb