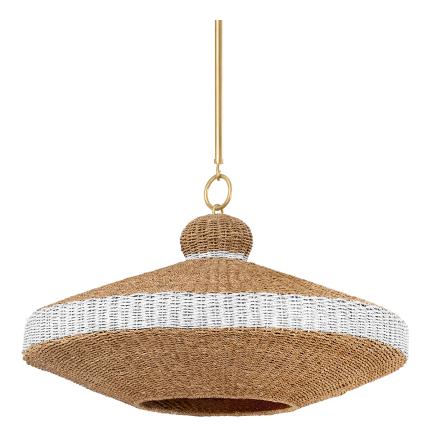

# **BETHEL**

#### 1830-VGL

\*Due to the one-of-a-kind nature of the medium, exact colors and patterns may vary slightly from the image shown.

### **FINISHES**

Vintage Gold Leaf (VGL)

#### **DIMENSIONS**

Height: 21.5"

Width/Diameter: 30.5"

Minimum Height: 24.5"

Maximum Height: 78.5"

Canopy/Backplate: 5.5"

Hanging Type: 1-3" / 1-6" / 1-12" / 2-18" Stems

Product Weight: 19lb