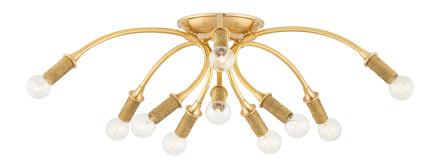

# **AMBOY**

#### 1532-AGB

Amboy takes the traditional candelabra design and gives it a dazzling upgrade. Swooping aged brass arms hold brass wire-wrapped socket cups at each end. When unlit, the bulbs add to the beauty of the design and when lit, light reflects off the brass wire in a sparkling display.

### **FINISHES**

Aged Brass (AGB)